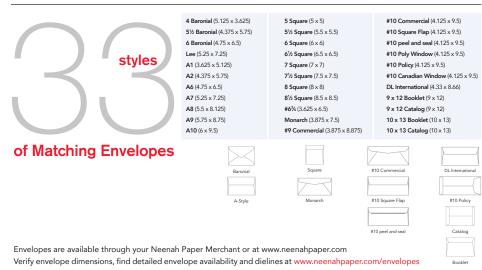

onmentally-responsible delivery of our products

www.neenahpaper.com

# astroparche<sup>®</sup> papers | practical, yet elegant.



Т|С

Blue ⊛

ΤΙC



**Gray ⊛** ⊺∣C Aged ⊛ T∣C



T | C

## ASTROPARCHE® PAPER STOCKING SIZES

|       | SIZES                  | WEIGHTS                  |
|-------|------------------------|--------------------------|
| TEXT  | 8 <sup>1</sup> /2 x 11 | 60                       |
|       | 23 x 35                | 60                       |
|       | 25 x 38                | 60                       |
|       |                        | (89 g/m <sup>2</sup> )   |
| COVER | 8 <sup>1</sup> /2 x 11 | 65                       |
|       | 23 x 35                | 65                       |
|       |                        | (176 (g/m <sup>2</sup> ) |

### ENVELOPES



FSC www.fsc.org FSc\*con1397

The mark of responsible forestry