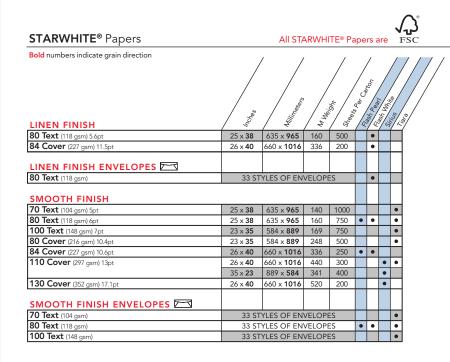

# starwhite® papers

papers for all occasions.

TEXT, COVER, ENVELOPES, AND PACKAGING

# Stellar surface that offers an irresistible softness and superior print performance for any occasion.

- Available in 2 beautiful whites complemented by 2 luminous pearlized shades
- Available in weights ranging from 70 lb. Text to 130 lb. Double Thick Cover
- Matching envelopes are readily available starting simply with 1 box